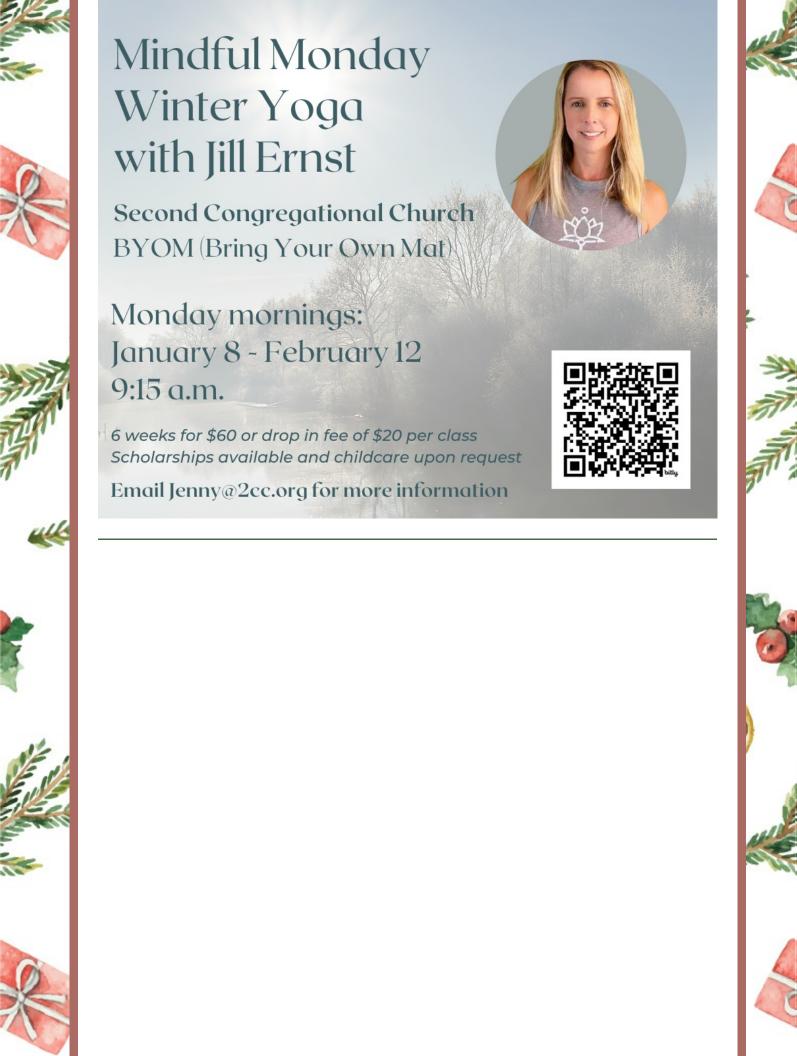

#### Q. Are there going to be rehearsals for the pageant?

A. We will be offering one walk through rehearshal for lead parts on Wednesday, December 20 at 4:30 p.m. in the Sanctuary with a pizza party to follow. All are welcome, RSVP's appreciated (Jenny@2cc.org).

Please know if there is anything on your child's heart or mind to help make this season a little extra merry or bright, please reach out to Jenny anytime.

### "Because of You, Our Church Changes Lives"

The 2024 Stewardship Program is underway. We hope that you have had the opportunity to view our videos and the brochure about our mission for 2024 at Second Congregational Church. Please remember to complete your pledge card and return it to the Church Office.





Click here to learn more about our 2024 Stewardship Campaign







Notice Sent bylaurie@2cc.orgpowered by